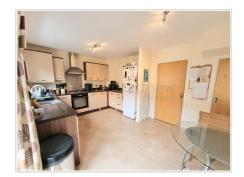

## Kitchen/ Diner

UPVC double glazed window and french doors to rear aspect, range of wall and base units with complimentary worktops and tile splash back, integrated gas oven and hob with extractor over, space for a washing machine and space for a fridge freezer, plain walls, plain ceiling, laminate flooring, radiator and generous under stairs storage cupboard.