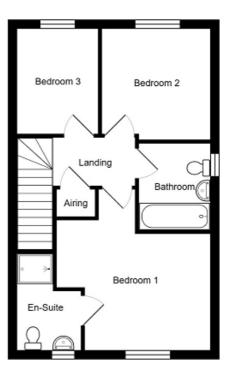

# Landing

Plain walls, plain ceiling, attic hatch, carpet flooring and access to all first floor rooms.

#### **Bedroom One**

Master bedroom with en-suite has a UPVC double glazed window to front aspect, plain walls, plain ceiling, radiator, carpet flooring and door access to the en-suite.

## En Suite

UPVC double glazed window to side aspect, three piece suite comprising modern shower enclosure with thermostatic shower and fully tiled walls, low level wc, pedestal wash ahnd basin with tile splashback, radiator, vinyl flooring, plain walls and plain ceiling.

# **Bedroom Two**

Second bedroom has a UPVC double glazed window to rear aspect, plain walls, plain ceiling, radiator and carpet flooring.

## **Bedroom Three**

Third bedroom is a perfect nursery or office and has a UPVC double glazed window to rear aspect, plain walls, plain ceiling, radiator and carpet flooring.

## Bathroom

UPVC double glazed window to side aspect and comprises of a lovely three piece suite which is a panel bath with shower over, low level WC, pedestal wash hand basin, radiator, plain and tile walls, plain ceiling, radiator and vinyl flooring.

FIRST FLOOR

Every effort has been taken in preparing these details as carefully as possible, however, intending purchasers should be aware that their accuracy is not guaranteed, all measurements are approximate and this does not form any part of any contract. Daniel Matthew Estate Agents has not tested any apparatus, fixtures, fittings, central heating systems or services mentioned in these particulars and intending purchasers are advised to satisfy themselves as to their working order or condition.