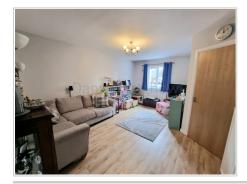

## Lounge

UPVC double glazed window to front aspect, plain walls, plain ceiling, laminate flooring and radiator.