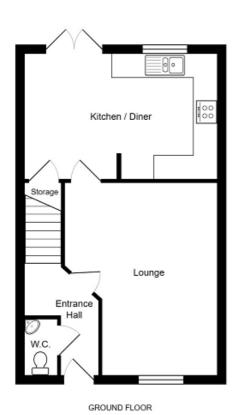

## Accommodation

#### **Entrance**

Enter via UPVC double glazed door into the hallway, plain walls, plain ceiling, radiator, door access to the ground floor rooms and staircase access to the first floor.

## Cloakroom/w.c

Cloakroom has plain walls, plain ceiling, laminate flooring, low level wc and pedestal wash hand basin and a radiator.

## Lounge

UPVC double glazed window to front aspect, plain walls, plain ceiling, laminate flooring and radiator.

## Kitchen/ Diner

UPVC double glazed window and french doors to rear aspect, range of wall and base units with complimentary worktops and tile splash back, integrated gas oven and hob with extractor over, space for a washing machine and space for a fridge freezer, plain walls, plain ceiling, laminate flooring, radiator and generous under stairs storage cupboard.

## Outside

Front - Path access to the front door and side drive with access to the garage and gate access to the garden.

Rear- Lovely garden with a rear patio, laid to lawn, deck area and fence boundary.