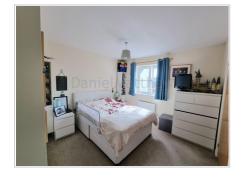

#### **Bedroom One**

Master bedroom with en-suite has a UPVC double glazed window to front aspect, plain walls, plain ceiling, radiator, carpet flooring and door access to the en-suite.