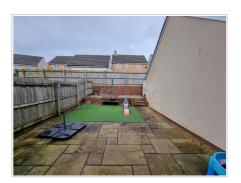

## Outside

Front - Path access to the front door and side drive with access to the garage and gate access to the garden.

Rear- Lovely garden with a rear patio, laid to lawn, deck area and fence boundary.