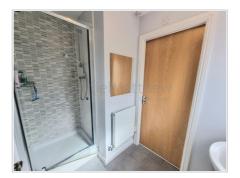

## En Suite

UPVC double glazed window to side aspect, three piece suite comprising modern shower enclosure with thermostatic shower and fully tiled walls, low level wc, pedestal wash ahnd basin with tile splashback, radiator, vinyl flooring, plain walls and plain ceiling.

## Bathroom

UPVC double glazed window to side aspect and comprises of a lovely three piece suite which is a panel bath with shower over, low level WC, pedestal wash hand basin, radiator, plain and tile walls, plain ceiling, radiator and vinyl flooring.