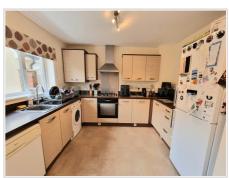

## Kitchen/ Diner

UPVC double glazed window and french doors to rear aspect, range of wall and base units with complimentary worktops and tile splash back, integrated gas oven and hob with extractor over, space for a washing machine and space for a fridge freezer, plain walls, plain ceiling, laminate flooring, radiator and generous under stairs storage cupboard.