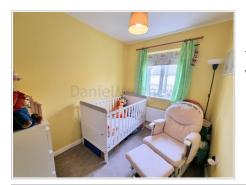

## **Bedroom Three**

Third bedroom is a perfect nursery or office and has a UPVC double glazed window to rear aspect, plain walls, plain ceiling, radiator and carpet flooring.