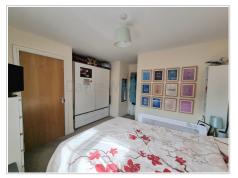

#### **Bedroom One**

Master bedroom with en-suite has a UPVC double glazed window to front aspect, plain walls, plain ceiling, radiator, carpet flooring and door access to the en-suite.