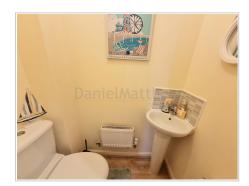

## Cloakroom/w.c

Cloakroom has plain walls, plain ceiling, laminate flooring, low level wc and pedestal wash hand basin and a radiator.

## Bathroom

UPVC double glazed window to side aspect and comprises of a lovely three piece suite which is a panel bath with shower over, low level WC, pedestal wash hand basin, radiator, plain and tile walls, plain ceiling, radiator and vinyl flooring.