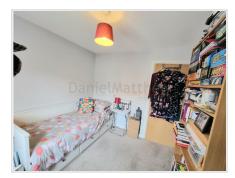

# **Bedroom Two**

Second bedroom has a UPVC double glazed window to rear aspect, plain walls, plain ceiling, radiator and carpet flooring.

## **Bedroom Three**

Third bedroom is a perfect nursery or office and has a UPVC double glazed window to rear aspect, plain walls, plain ceiling, radiator and carpet flooring.