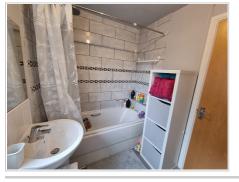

## Bathroom

UPVC double glazed window to side aspect and comprises of a lovely three piece suite which is a panel bath with shower over, low level WC, pedestal wash hand basin, radiator, plain and tile walls, plain ceiling, radiator and vinyl flooring.