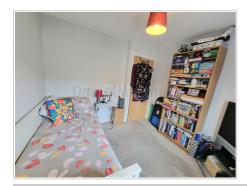

# **Bedroom Two**

Second bedroom has a UPVC double glazed window to rear aspect, plain walls, plain ceiling, radiator and carpet flooring.

## **Bedroom Three**

Third bedroom is a perfect nursery or office and has a UPVC double glazed window to rear aspect, plain walls, plain ceiling, radiator and carpet flooring.