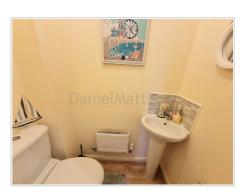

## Cloakroom/w.c

Cloakroom has plain walls, plain ceiling, laminate flooring, low level wc and pedestal wash hand basin and a radiator.