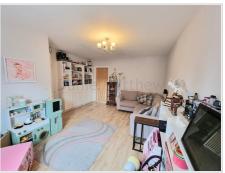

## Lounge

UPVC double glazed window to front aspect, plain walls, plain ceiling, laminate flooring and radiator.