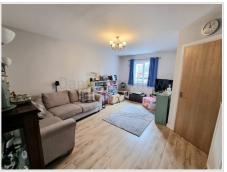

## Lounge

UPVC double glazed window to front aspect, plain walls, plain ceiling, laminate flooring and radiator.