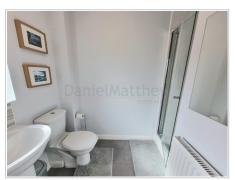

## Bathroom

UPVC double glazed window to side aspect and comprises of a lovely three piece suite which is a panel bath with shower over, low level WC, pedestal wash hand basin, radiator, plain and tile walls, plain ceiling, radiator and vinyl flooring.