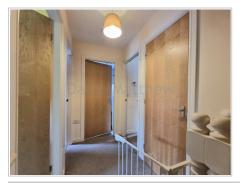

#### **Entrance**

Enter via UPVC double glazed door into the hallway, plain walls, plain ceiling, radiator, door access to the ground floor rooms and staircase access to the first floor.

# Landing

Plain walls, plain ceiling, attic hatch, carpet flooring and access to all first floor rooms.