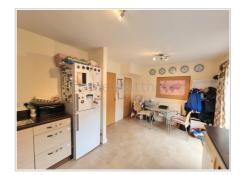

## Kitchen/ Diner

UPVC double glazed window and french doors to rear aspect, range of wall and base units with complimentary worktops and tile splash back, integrated gas oven and hob with extractor over, space for a washing machine and space for a fridge freezer, plain walls, plain ceiling, laminate flooring, radiator and generous under stairs storage cupboard.