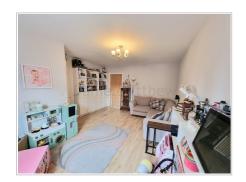

## Lounge

UPVC double glazed window to front aspect, plain walls, plain ceiling, laminate flooring and radiator.