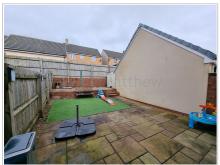

## Outside

Front - Path access to the front door and side drive with access to the garage and gate access to the garden.

Rear- Lovely garden with a rear patio, laid to lawn, deck area and fence boundary.