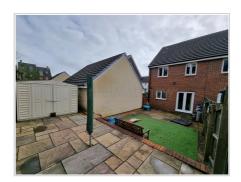

## Outside

Front - Path access to the front door and side drive with access to the garage and gate access to the garden.

Rear- Lovely garden with a rear patio, laid to lawn, deck area and fence boundary.