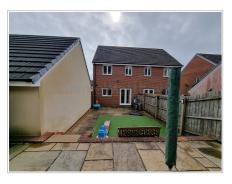

## Outside

Front - Path access to the front door and side drive with access to the garage and gate access to the garden.

Rear- Lovely garden with a rear patio, laid to lawn, deck area and fence boundary.