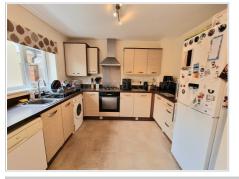

## Kitchen/ Diner

UPVC double glazed window and french doors to rear aspect, range of wall and base units with complimentary worktops and tile splash back, integrated gas oven and hob with extractor over, space for a washing machine and space for a fridge freezer, plain walls, plain ceiling, laminate flooring, radiator and generous under stairs storage cupboard.