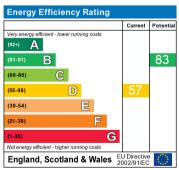

Bedroom Three

Bathroom

Outside

The energy efficiency rating is a measure of the overall efficiency of a home. The higher the rating the more energy efficient the home is and the lower the fuel bills will be.