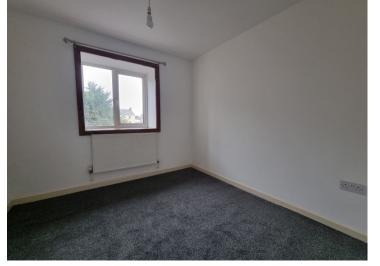

#### **Bedroom Two**

#### (9' 0" x 8' 10") or (2.74m x 2.69m)

Situated to the rear of the property with UPVC double glazed window with radiator under. Skimmed walls and ceiling. Fitted carpets.