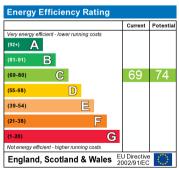

The energy efficiency rating is a measure of the overall efficiency of a home. The higher the rating the more energy efficient the home is and the lower the fuel bills will be.

Daniel Matthew Estate Agents | 10 The Triangle, Brackla, Bridgend, CF31 2LL | 01656 750764 | www.danielmatthew.co.uk | info@danielmatthew.co.uk