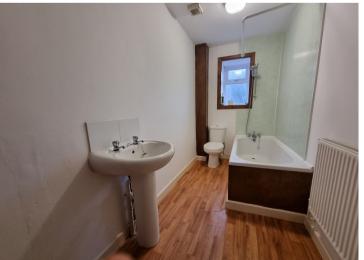

#### Bathroom

#### (12' 4" x 4' 10") or (3.77m x 1.47m)

Generous size to the rear of the property. Three piece suite in white which includes a low level WC, pedestal wash hand basin and bath with shower off taps. UPVC double glazed window. Extractor. Laminated flooring. Cupboard housing the combination boiler.