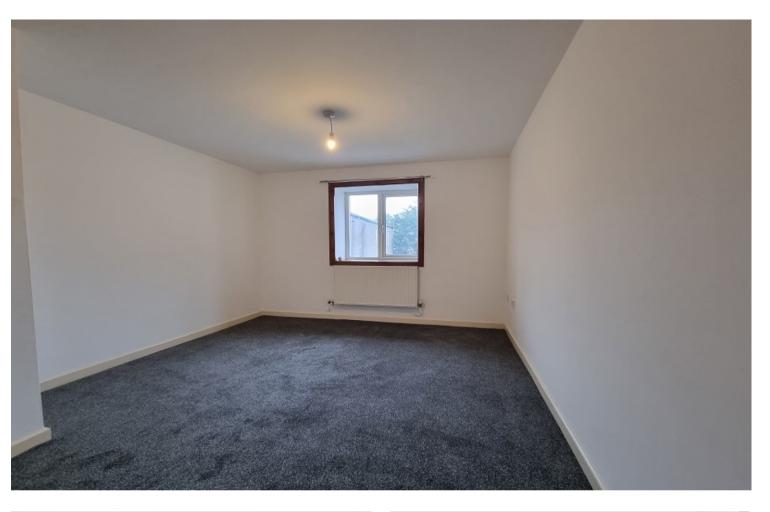

#### **Bedroom One**

#### (15' 7" x 10' 11") or (4.74m x 3.32m)

Situated to the rear of the property with UPVC double glazed window with radiator under. Skimmed walls and ceiling. Fitted carpets.