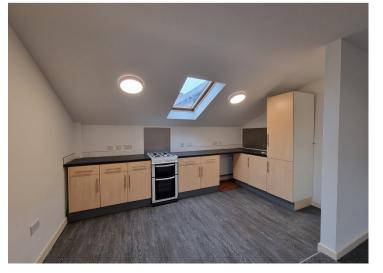

#### (22' 6" x 13' 4") or (6.86m x 4.07m)

Generous open plan room to the front of the property. Skimmed sloping ceiling with two velux windows and UPVC window to the front. Two Radiators. Fitted carpets. The kitchen area is fully fitted with a range of wall, base units and inset draws in beech with coordinating work surfaces. Plumbing for automatic washing machine and free standing cooker.