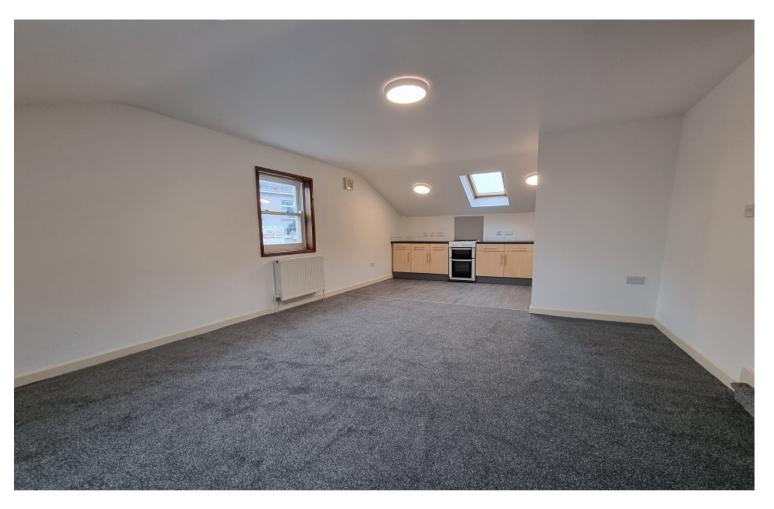

### Lounge/Kitchen

#### (22' 6" x 13' 4") or (6.86m x 4.07m)

Generous open plan room to the front of the property. Skimmed sloping ceiling with two velux windows and UPVC window to the front. Two Radiators. Fitted carpets. The kitchen area is fully fitted with a range of wall, base units and inset draws in beech with coordinating work surfaces. Plumbing for automatic washing machine and free standing cooker.