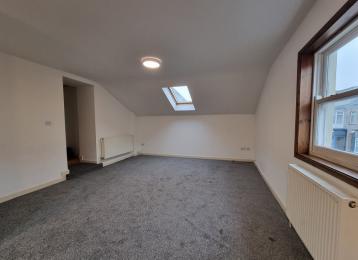

### Lounge/Kitchen

#### (22' 6" x 13' 4") or (6.86m x 4.07m)

Generous open plan room to the front of the property. Skimmed sloping ceiling with two velux windows and UPVC window to the front. Two Radiators. Fitted carpets. The kitchen area is fully fitted with a range of wall, base units and inset draws in beech with coordinating work surfaces. Plumbing for automatic washing machine and free standing cooker.