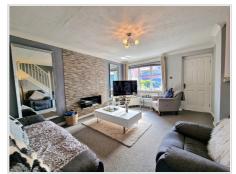

#### Lounge

UPVC double glazed window to front aspect, textured ceiling, plain walls with feature wall, radiator, stairs to first floor, carpet flooring, door to lounge/diner.