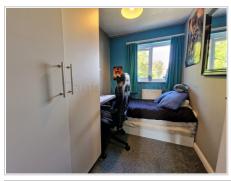

### Bedroom Three

UPVC double glazed window to rear aspect, textured ceiling, plain walls, carpet flooring, radiator.