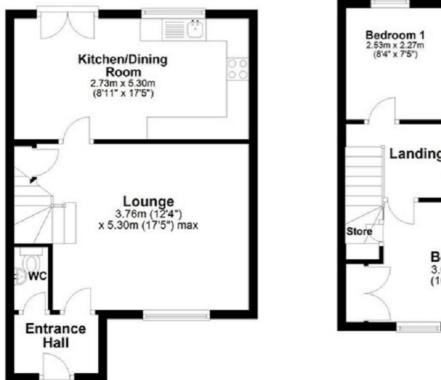

#### Accommodation

#### Entrance

Enter via door to hallway, comprising textured ceiling, plain walls, radiator, door to further rooms.

#### Cloakroom/w.c

UPVC double glazed obscured window to side aspect, textured ceiling, tiled walls, low level WC, tiled flooring, wash hand basin.

#### Lounge

UPVC double glazed window to front aspect, textured ceiling, plain walls with feature wall, radiator, stairs to first floor, carpet flooring, door to lounge/diner.

# Kitchen/ Diner

UPVC double glazed window to rear aspect, UPVC double glazed French doors leading to rear garden. Matching wall and base units, stainless steel sink/drainer, plumbing for washing machine and dishwasher, space for fridge/freezer, integrated hob and oven. Textured ceiling, plain walls with splashback, tiled flooring, radiator.

### Council Tax

Band D

Bedroom 1 2.53m x 2.27m (8'4" x 7'5") Landing Bathroom Store Bedroom 1 3.06m x 4.82m (10'1" x 15'10")

Every effort has been taken in preparing these details as carefully as possible, however, intending purchasers should be aware that their accuracy is not guaranteed, all measurements are approximate and this does not form any part of any contract. Daniel Matthew Estate Agents has not tested any apparatus, fixtures, fittings, central heating systems or services mentioned in these particulars and intending purchasers are advised to satisfy themselves as to their working order or condition.