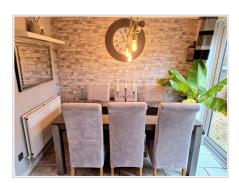

# Kitchen/ Diner

UPVC double glazed window to rear aspect, UPVC double glazed French doors leading to rear garden. Matching wall and base units, stainless steel sink/drainer, plumbing for washing machine and dishwasher, space for fridge/freezer, integrated hob and oven. Textured ceiling, plain walls with splashback, tiled flooring, radiator.