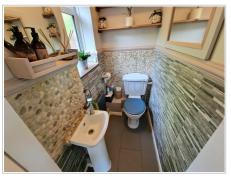

#### Cloakroom/w.c

UPVC double glazed obscured window to side aspect, textured ceiling, tiled walls, low level WC, tiled flooring, wash hand basin.