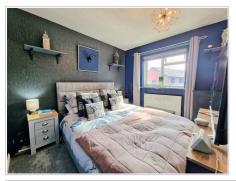

# Bedroom One

UPVC double glazed window to front aspect, textured ceiling, plain walls with featured wall, carpet flooring, radiator, fitted wardrobes.