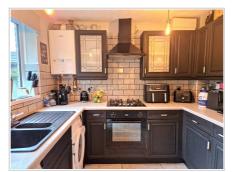

# Kitchen/ Diner

UPVC double glazed window to rear aspect, UPVC double glazed French doors leading to rear garden. Matching wall and base units, stainless steel sink/drainer, plumbing for washing machine and dishwasher, space for fridge/freezer, integrated hob and oven. Textured ceiling, plain walls with splashback, tiled flooring, radiator.