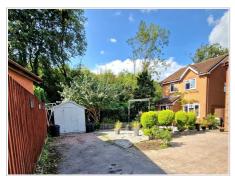

#### Outside

Front - Off road parking to the front of the property, space for storage shed, decorative gravel with stepping stones, side access leading to the rear.

Rear - Fenced boundaries, decking area, laid to artificial grass, pagoda.