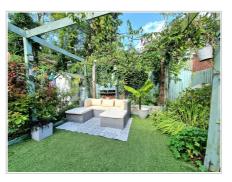

#### Outside

Front - Off road parking to the front of the property, space for storage shed, decorative gravel with stepping stones, side access leading to the rear.

Rear - Fenced boundaries, decking area, laid to artificial grass, pagoda.