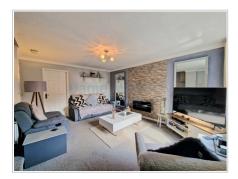

#### Lounge

UPVC double glazed window to front aspect, textured ceiling, plain walls with feature wall, radiator, stairs to first floor, carpet flooring, door to lounge/diner.