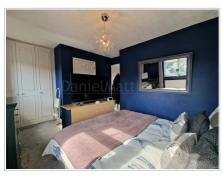

# Bedroom One

UPVC double glazed window to front aspect, textured ceiling, plain walls with featured wall, carpet flooring, radiator, fitted wardrobes.