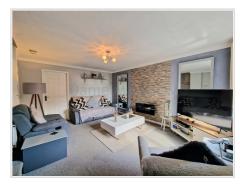

#### Lounge

UPVC double glazed window to front aspect, textured ceiling, plain walls with feature wall, radiator, stairs to first floor, carpet flooring, door to lounge/diner.