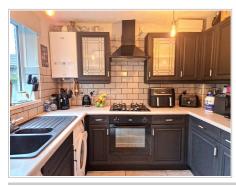

# Kitchen/ Diner

UPVC double glazed window to rear aspect, UPVC double glazed French doors leading to rear garden. Matching wall and base units, stainless steel sink/drainer, plumbing for washing machine and dishwasher, space for fridge/freezer, integrated hob and oven. Textured ceiling, plain walls with splashback, tiled flooring, radiator.