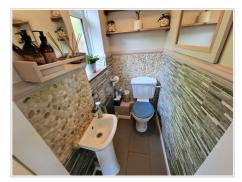

#### Cloakroom/w.c

UPVC double glazed obscured window to side aspect, textured ceiling, tiled walls, low level WC, tiled flooring, wash hand basin.