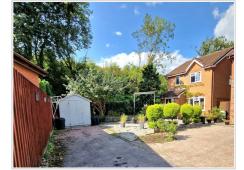

#### Outside

Front - Off road parking to the front of the property, space for storage shed, decorative gravel with stepping stones, side access leading to the rear.

Rear - Fenced boundaries, decking area, laid to artificial grass, pagoda.