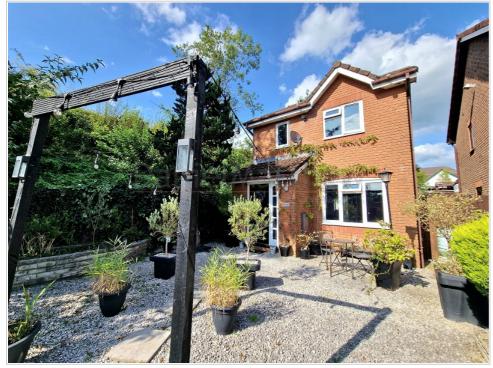

# 50 Picton Gardens Bridgend CF31 3HJ

£250,000

- Three Bedroom Detached
- Cloakroom
- Off Road Parking
- Garden To Front and Rear
- Tucked Away at The Head of A Cul-De-Sac
- Walking Distance To Local Shops
- Good Transport Links
- Viewings Highly Recommended

### **General Description**

\* Tucked Away \* Daniel Matthew are pleased to offer for sale this three bedroom detached property, tucked away at the head of the cul-de-sac. Comprising cloakroom, lounge and kitchen/diner. To the first floor three bedrooms and family bathroom. Further benefits off road parking, garden to front and rear. Within walking distance to local amenities and good transport links. Viewings are highly recommended, call our team to arrange an appointment 01656 750764.

#### Outside

Front - Off road parking to the front of the property, space for storage shed, decorative gravel with stepping stones, side access leading to the rear.

Rear - Fenced boundaries, decking area, laid to artificial grass, pagoda.