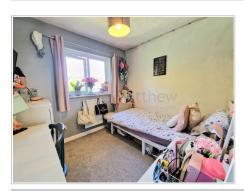

# Bedroom Two

UPVC double glazed window to rear aspect, textured ceiling, plain walls, carpet flooring, radiator.