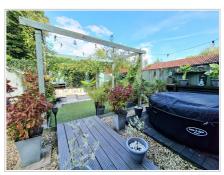

#### Outside

Front - Off road parking to the front of the property, space for storage shed, decorative gravel with stepping stones, side access leading to the rear.

Rear - Fenced boundaries, decking area, laid to artificial grass, pagoda.