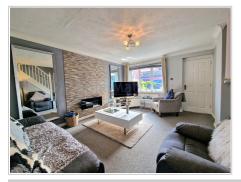

#### Lounge

UPVC double glazed window to front aspect, textured ceiling, plain walls with feature wall, radiator, stairs to first floor, carpet flooring, door to lounge/diner.