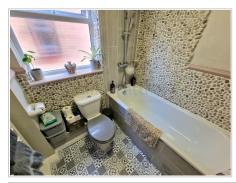

#### Bathroom

UPVC double glazed obscured window to side aspect, textured ceiling, plain walls with tiled splashback, low level WC, pedestal wash hand basin, panelled bath with shower over, heated towel rail.