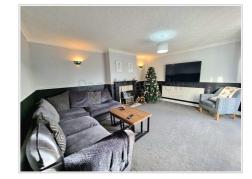

## Lounge (15' 10" x 13' 1") or (4.83m x 4.00m)

Kitchen / Dining Room (15' 5" x 13' 1") or (4.70m x 4.00m)

Landing

Bedroom One (13' 1" x 8' 7") or (4.00m x 2.61m)