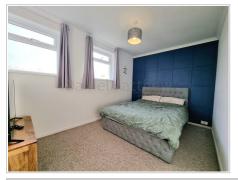

## Lounge (15' 10" x 13' 1") or (4.83m x 4.00m)

Kitchen / Dining Room (15' 5" x 13' 1") or (4.70m x 4.00m)

Landing

Bedroom One (13' 1" x 8' 7") or (4.00m x 2.61m)

## Bedroom Two (13' 1" x 9' 10") or (4.00m x 3.00m)