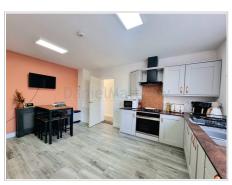

## Lounge (15' 10" x 13' 1") or (4.83m x 4.00m)

Kitchen / Dining Room (15' 5" x 13' 1") or (4.70m x 4.00m)

Landing

Bedroom One (13' 1" x 8' 7") or (4.00m x 2.61m)