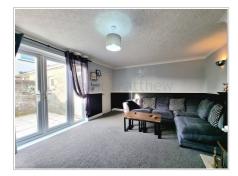

## Lounge (15' 10" x 13' 1") or (4.83m x 4.00m)

Kitchen / Dining Room (15' 5" x 13' 1") or (4.70m x 4.00m)

Landing

Bedroom One (13' 1" x 8' 7") or (4.00m x 2.61m)