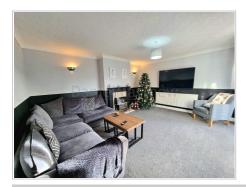

## Lounge (15' 10" x 13' 1") or (4.83m x 4.00m)

Kitchen / Dining Room (15' 5" x 13' 1") or (4.70m x 4.00m)

Landing

Bedroom One (13' 1" x 8' 7") or (4.00m x 2.61m)