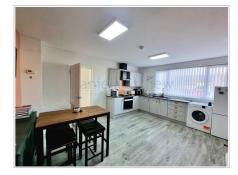

## **General Description**

\*\*\*IDEAL FIRST TIME BUYER HOME\*\*\* Daniel Matthew are pleased to offer for sale this spacious three bedroom semi detached property situated in a popular location of Pencoed. The property comprises of: Entrance hallway, cloakroom/ wc, lounge and kitchen/dining room. To the first floor there are three bedrooms and a family bathroom. Driveway leading to garage and courtyard to the rear. This property is ideal for first time buyers. It is conveniently located just off the M4 corridor Junction 35, and walking distance to Pencoed railway station. Pencoed offers many amenities including several good primary schools and a comprehensive school, shops and a leisure facilities. To arrange a viewing on this property call 01656 750764.

## Lounge (15' 10" x 13' 1") or (4.83m x 4.00m)

Kitchen / Dining Room (15' 5" x 13' 1") or (4.70m x 4.00m)

Landing

Bedroom One (13' 1" x 8' 7") or (4.00m x 2.61m)