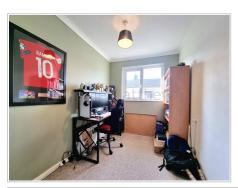

## Lounge (15' 10" x 13' 1") or (4.83m x 4.00m)

Kitchen / Dining Room (15' 5" x 13' 1") or (4.70m x 4.00m)

Landing

Bedroom One (13' 1" x 8' 7") or (4.00m x 2.61m)

## Bedroom Two (13' 1" x 9' 10") or (4.00m x 3.00m)

## Bedroom Three (9' 10" x 6' 11") or (3.00m x 2.10m)