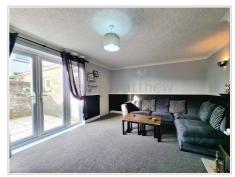

## Lounge (15' 10" x 13' 1") or (4.83m x 4.00m)

Kitchen / Dining Room (15' 5" x 13' 1") or (4.70m x 4.00m)

Landing

Bedroom One (13' 1" x 8' 7") or (4.00m x 2.61m)