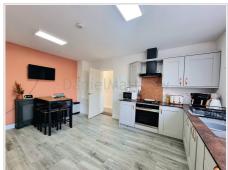

## Lounge (15' 10" x 13' 1") or (4.83m x 4.00m)

Kitchen / Dining Room (15' 5" x 13' 1") or (4.70m x 4.00m)

Landing

Bedroom One (13' 1" x 8' 7") or (4.00m x 2.61m)