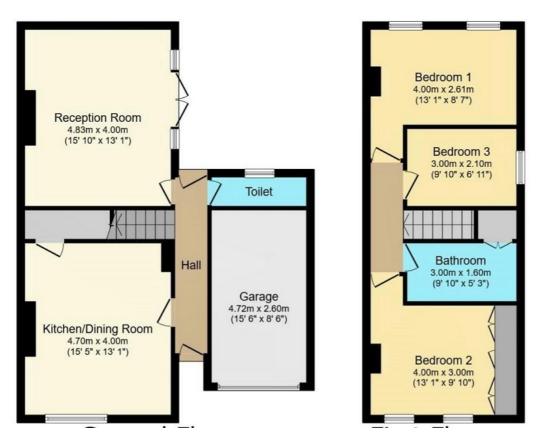

## Cloakroom/w.c (8' 2" x 2' 7") or (2.50m x 0.80m)

## Lounge (15' 10" x 13' 1") or (4.83m x 4.00m)

Kitchen / Dining Room (15' 5" x 13' 1") or (4.70m x 4.00m)

Landing

Bedroom One (13' 1" x 8' 7") or (4.00m x 2.61m)

## Bedroom Two (13' 1" x 9' 10") or (4.00m x 3.00m)

## Bedroom Three (9' 10" x 6' 11") or (3.00m x 2.10m)

## Bathroom (9' 10" x 5' 3") or (3.00m x 1.60m)