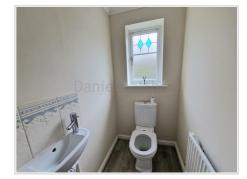

## **Entrance Hallway**

Entered via wooden door, Textured ceilings, plain walls, laminate flooring radiator, carpeted stairs to first floor, doors leading to

Cloakroom/w.c (3' 02" Max x 4' 03" Max) or (0.97m Max x 1.30m Max)

UPVC obscured window to front aspect. Plain ceilings, plain walls, radiator tiled splash back. Low level WC wall hung basin.

Lounge (13' 06" Max x 12' 02" Max) or (4.11m Max x 3.71m Max)

UPVC window to front aspect, textured ceiling, plain walls, carpet flooring, radiator. Opening to