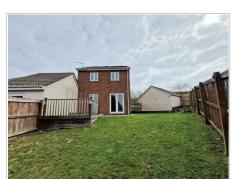

## Outside

Front:Laid to lawn, patio slabs leading to front door. Garage access with parking for two vehicles.

Rear: Fence boundaries, with side access, patio, laid to lawn with decking area.