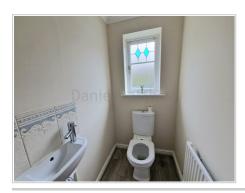

## **Entrance Hallway**

Entered via wooden door, Textured ceilings, plain walls, laminate flooring radiator, carpeted stairs to first floor, doors leading to

Cloakroom/w.c (3' 02" Max x 4' 03" Max) or (0.97m Max x 1.30m Max)

UPVC obscured window to front aspect. Plain ceilings, plain walls, radiator tiled splash back. Low level WC wall hung basin.

Lounge (13' 06" Max x 12' 02" Max) or (4.11m Max x 3.71m Max)

UPVC window to front aspect, textured ceiling, plain walls, carpet flooring, radiator. Opening to