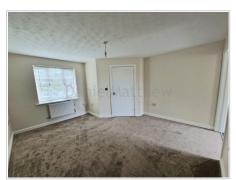

UPVC obscured window to front aspect. Plain ceilings, plain walls, radiator tiled splash back. Low level WC wall hung basin.

Lounge (13' 06" Max x 12' 02" Max) or (4.11m Max x 3.71m Max)

UPVC window to front aspect, textured ceiling, plain walls, carpet flooring, radiator. Opening to