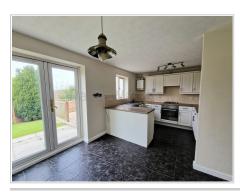

Kitchen/Diner (15' 08" Max x 9' 04" Max) or (4.78m Max x 2.84m Max)

UPVC window and french doors to rear aspect. Textured ceiling, plain walls, tiled flooring. Range of wall and base units with drawers. Built in oven, hob and extractor fan. 1 and 1/2 sink bowl, with tiled splash back, space for fridge freezer and washing machine. Built in storage cupboard.