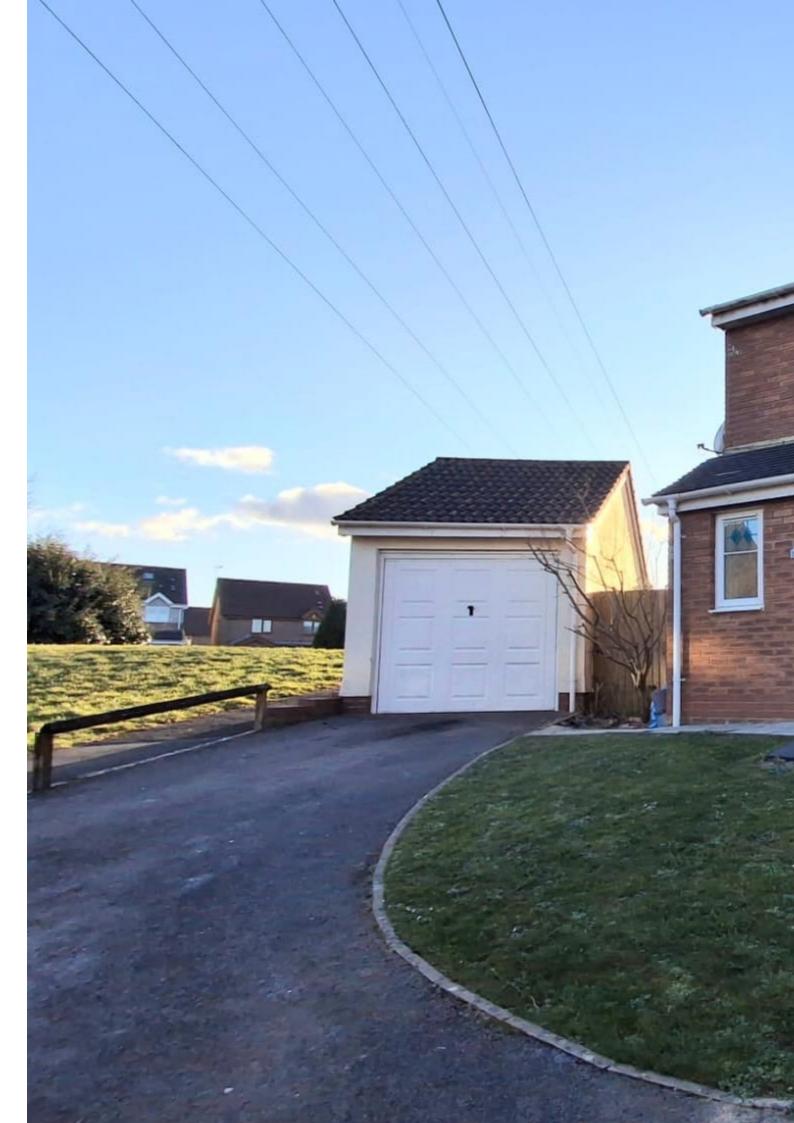

## Outside

Front:Laid to lawn, patio slabs leading to front door. Garage access with parking for two vehicles.

Rear: Fence boundaries, with side access, patio, laid to lawn with decking area.