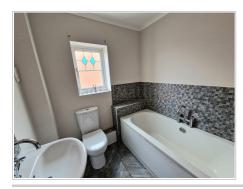

## Bathroom (5' 08" Max x 5' 09" Max) or (1.73m Max x 1.75m Max)

UPVC window to side aspect, textured ceiling, part tiled and plain walls, tiled floor and towel radiator. Three piece suite comprising of WC, sink and bath.