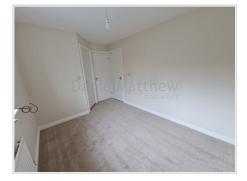

# 0" Max) or (3.05m Max x 2.44m

Built in wardrobe.

eiling, plain walls, carpet flooring, radiator.

### ax)

UPVC window to rear aspect, textured ceiling, plain walls, carpet flooring, radiator.

and radiator. Three piece suite comprising

)6" Max) or (2.64m Max x 2.59m

DETACHED PROPERTY THREE BEDROOMS

OPEN PLAN KITCHEN/DINER