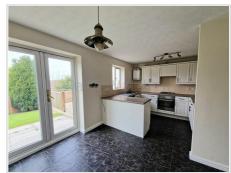

Kitchen/Diner (15' 08" Max x 9' 04" Max) or (4.78m Max x 2.84m Max)

UPVC window and french doors to rear aspect. Textured ceiling, plain walls, tiled flooring. Range of wall and base units with drawers. Built in oven, hob and extractor fan. 1 and 1/2 sink bowl, with tiled splash back, space for fridge freezer and washing machine. Built in storage cupboard.