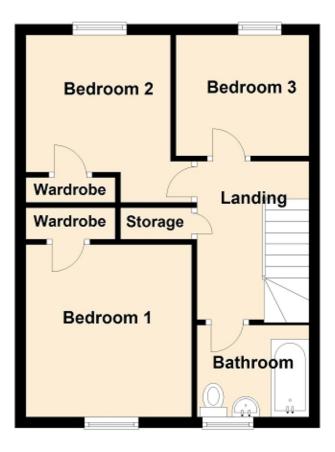

#### Bedroom One (11' 0" x 10' 10") or (3.35m x 3.30m)

UPVC double glazed window to front aspect, fitted carpet, radiator, built in cupboard.

#### Bedroom Two (10' 10" x 10' 4") or (3.30m x 3.15m)

UPVC double glazed window to rear aspect, fitted carpet, radiator, built in cupboard.

#### Bedroom Three (11' 11" x 8' 7") or (3.63m x 2.62m)

UPVC double glazed window to rear aspect, fitted carpet, radiator, one featured papered wall.

#### Shower Room (6' 7" x 5' 7") or (2.01m x 1.70m)

UPVC double glazed obscured window to front aspect, tiled walls, three piece suite comprising low level WC, wash hand basin and shower cubicle with inset shower, heated towel rail.