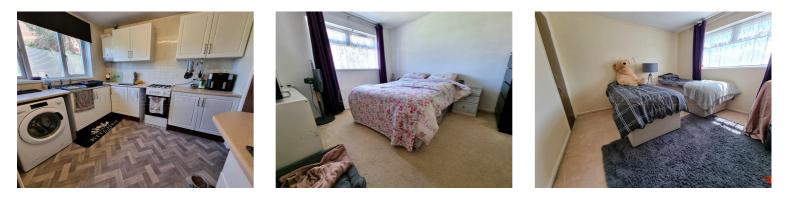

#### Kitchen (8' 4" x 10' 9") or (2.54m x 3.28m)

UPVC double glazed window to front aspect, door leading into storage cupboard, vinyl flooring, tiled splashback, a range of matching wall and base units with complimentary work surfaces, stainless steel sink with drainer and mixer tap, plumbing for washing machine, space for gas/electric freestanding cooker and hob, wall mounted boiler.

#### Bedroom One (11' 0" x 10' 10") or (3.35m x 3.30m)

UPVC double glazed window to front aspect, fitted carpet, radiator, built in cupboard.

#### Bedroom Two (10' 10" x 10' 4") or (3.30m x 3.15m)

UPVC double glazed window to rear aspect, fitted carpet, radiator, built in cupboard.

#### Bedroom Three (11' 11" x 8' 7") or (3.63m x 2.62m)

UPVC double glazed window to rear aspect, fitted carpet, radiator, one featured papered wall.