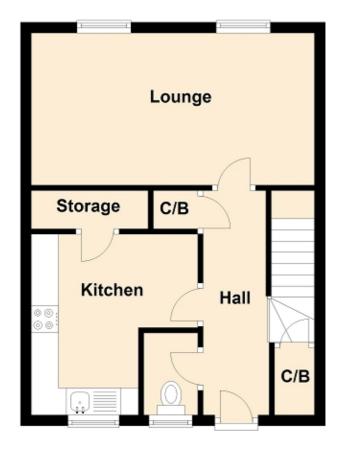

#### Hallway

Enter via UPVC double glazed door leading into hallway, plain walls, fitted carpet, stairs leading to first floor. Under stair recess. Storage cupboard. Radiator. Doors leading to WC, lounge and kitchen.

#### Cloakroom/w.c (4' 11" x 2' 10") or (1.50m x 0.86m)

UPVC double glazed obscured window to front aspect, papered walls, tiled flooring, white low level WC.

#### Kitchen (8' 4" x 10' 9") or (2.54m x 3.28m)

UPVC double glazed window to front aspect, door leading into storage cupboard, vinyl flooring, tiled splashback, a range of matching wall and base units with complimentary work surfaces, stainless steel sink with drainer and mixer tap, plumbing for washing machine, space for gas/electric freestanding cooker and hob, wall mounted boiler.

#### Lounge (17' 8" x 11' 4") or (5.38m x 3.45m)

UPVC double glazed window to rear aspect, fitted carpet, doors leading to rear garden, radiator.