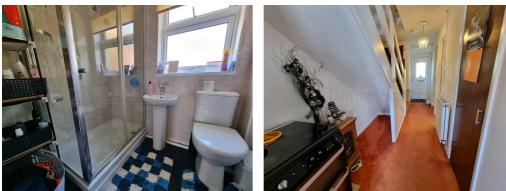

#### Shower Room (6' 7" x 5' 7") or (2.01m x 1.70m)

UPVC double glazed obscured window to front aspect, tiled walls, three piece suite comprising low level WC, wash hand basin and shower cubicle with inset shower, heated towel rail.

#### Hallway

Enter via UPVC double glazed door leading into hallway, plain walls, fitted carpet, stairs leading to first floor. Under stair recess. Storage cupboard. Radiator. Doors leading to WC, lounge and kitchen.