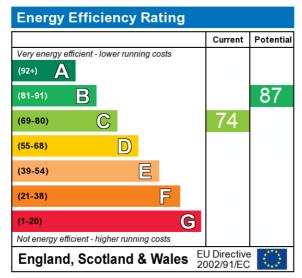

#### **Council Tax**

The council tax for this property is band B

The energy efficiency rating is a measure of the overall efficiency of a home. The higher the rating the more energy efficient the home is and the lower the fuel bills will be.