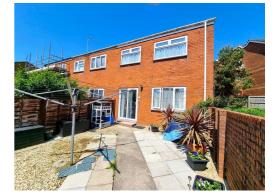

#### **Rear Garden**

Front Garden -fenced boundaries, mostly laid to lawn, pathway leading to front door.

Rear Garden - fenced and brick boundaries, pathway, patio area, stone chippings, an ideal low maintenance garden.