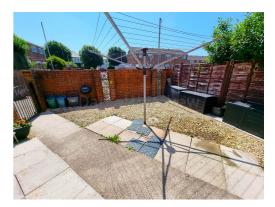

#### **Rear Garden**

Front Garden -fenced boundaries, mostly laid to lawn, pathway leading to front door.

Rear Garden - fenced and brick boundaries, pathway, patio area, stone chippings, an ideal low maintenance garden.