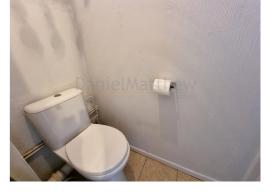

#### Cloakroom/w.c (4' 11" x 2' 10") or (1.50m x 0.86m)

UPVC double glazed obscured window to front aspect, papered walls, tiled flooring, white low level WC.