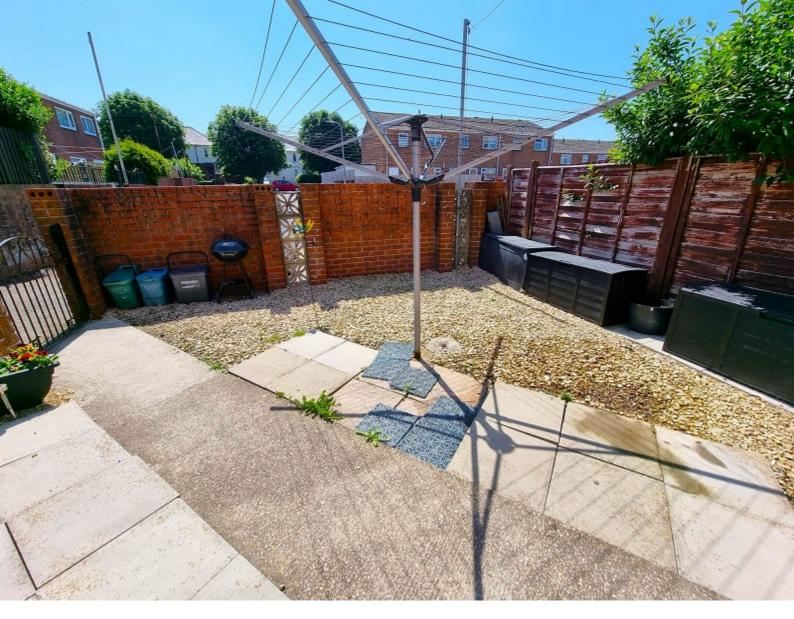

#### **Rear Garden**

Front Garden -fenced boundaries, mostly laid to lawn, pathway leading to front door.

Rear Garden - fenced and brick boundaries, pathway, patio area, stone chippings, an ideal low maintenance garden.